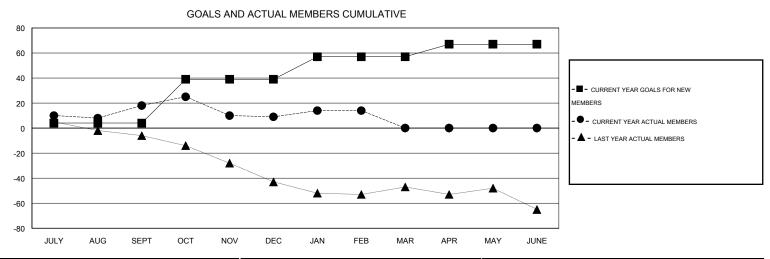

SEPT

AUG

JULY

OCT

NOV

DEC

JAN

## MONTHLY MEMBERSHIP PROGRESS REPORT

## District 27 E2

Results as of: 2/28/2014

GMT: Gary Fry LOCATION WISCONSIN GMT CA 1





FEB



MAR

APR

JUNE

MAY

| DROPPED CLUBS: 0 |    | 26 CLUBS OF 48 ADDED 1 OR MORE<br>NEW MEMBERS | GENDER DISTRIBUTION  MALE 1,459 (81.19%) |              |     |
|------------------|----|-----------------------------------------------|------------------------------------------|--------------|-----|
| DROPPED MEMBERS  |    |                                               | FEMALE                                   | 338 (18.81%) |     |
| DECEASED         | 13 | CLICK HERE FOR HEALTH                         |                                          |              |     |
| CLUB CANCELLED   | 0  | ASSESSMENT DATA                               | FAMILY UNIT MEMBERS                      |              | 224 |
| OTHER            | 62 |                                               | HEAD OF HOUSE