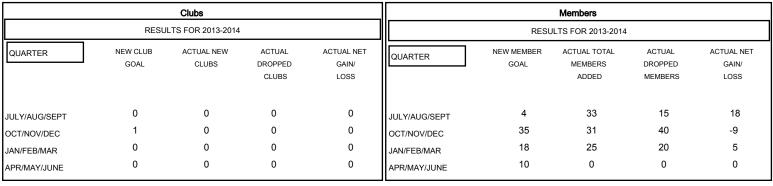

| DROPPED CLUBS: 0 |    | 26 CLUBS OF 48 ADDED 1 OR MORE<br>NEW MEMBERS | GENDER DISTRIBUTION  MALE 1,459 (81.19%) |              |     |
|------------------|----|-----------------------------------------------|------------------------------------------|--------------|-----|
| DROPPED MEMBERS  |    |                                               | FEMALE                                   | 338 (18.81%) |     |
| DECEASED         | 13 | CLICK HERE FOR HEALTH                         |                                          |              |     |
| CLUB CANCELLED   | 0  | ASSESSMENT DATA                               | FAMILY UNIT MEMBERS                      |              | 224 |
| OTHER            | 62 |                                               | HEAD OF HOUSEHOLD                        |              | 112 |
| TOTAL            | 75 |                                               | NON-HEAD OF HOUSEHOLD                    |              | 112 |